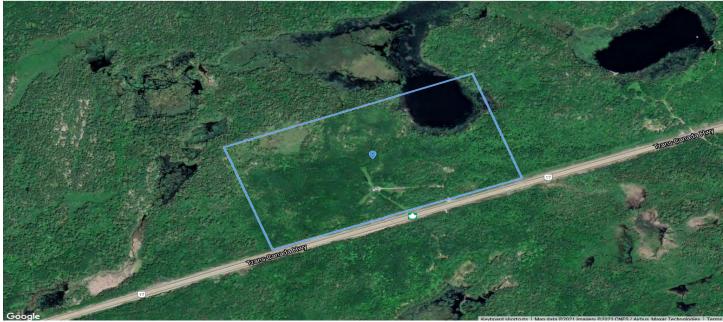

#### Lot Size

Area: 3781465.71 sq.ft

Perimeter: 8162.73 ft.

Measurements: 2659.98ft. x 1407.57ft. x 2659.81ft. x 1436.33ft.

Lot Measurement Accuracy: LOW
These lot boundaries may have been adjusted to fit

considered to be estimates.

within the overall parcel fabric and should only be

2659.98ft 1436.33ft 2659.81ft 1407.57ft